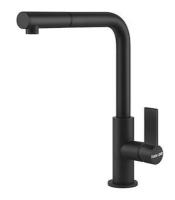

## Mixer Tap Omega Plus Matt Black

Mixer Taps

Code: 8498 626

## **DETAILS**

| Mixer type          | Single lever mixer tap with rotating barrel and extractable shower head. |
|---------------------|--------------------------------------------------------------------------|
| Coloring            | Matt Black                                                               |
| Material            | Brass                                                                    |
| Texture             | Painted                                                                  |
| Rotating angle      | 360°                                                                     |
| Strenghtening plate | ø50 mm                                                                   |
| Cartrigde           | With ceramic discs                                                       |
| Mixer hole          | ø35 mm                                                                   |
| Rear encumbrance    | 35mm                                                                     |