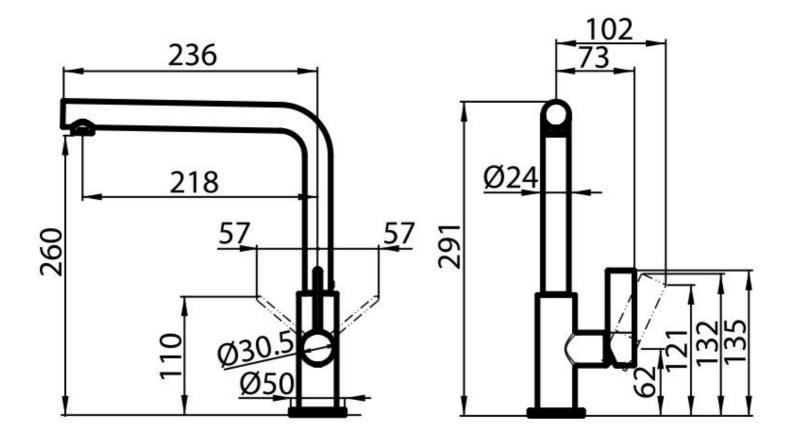

|



| Max worktop thickness | 40 mm                                                                                          |
|-----------------------|------------------------------------------------------------------------------------------------|
| FEATURES              |                                                                                                |
| Extractable head      | The head of the tap is extractable, in order to easily reach any area of the sink.             |
| Rotating angle        | All the taps have a wide angle of rotation. Some models even permit a full 360° rotation.      |
| Strenghtening plate   | Foster's mixer taps are equipped with the strenghtening plate that offers perfect stability on |

any sink.



## **TECHNICAL DATA**





## **GALLERY**